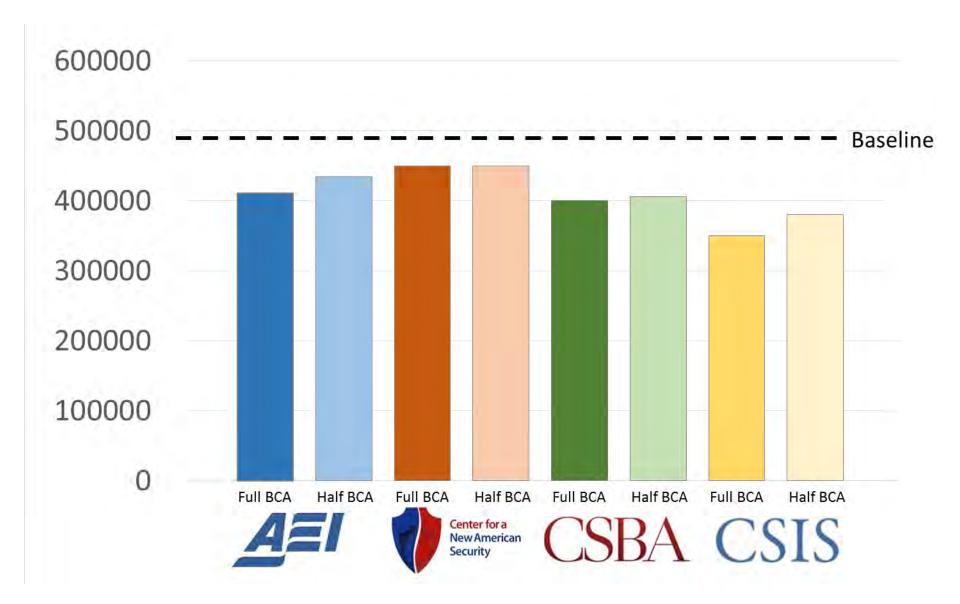

180         | (-340        | -240         | 0           |
| Non-Stealthy             | 400          |              |              | 70          |
| Bombers                  | -108         | 0            | 0            | -78         |
| Stealthy                 | Accel. LRS-B | Accel. LRS-B | Accel. LRS-B | Delay LRS-B |
| Bombers                  | Accel. LK3-B | Accel. LK3-B | Accel. LK3-B | Delay LK3-B |



# Non-Stealthy UAVs





# Stealthy UAVs





## **Army BCTs (Active)**







| ABCTs        | -4 | -2 | -1 | -4 |
|--------------|----|----|----|----|
| SBCTs        | -3 | 0  | -6 | -1 |
| <i>IBCTs</i> | -3 | -2 | -3 | -6 |



| ABCTs | -2 | -2 | 0  | -3 |
|-------|----|----|----|----|
| SBCTs | -2 | 0  | -5 | -1 |
| IBCTs | -2 | -2 | -3 | -3 |



# **Army End-Strength (Active)**





# Army BCTs (Guard/Reserve)









| ABCTs        | -1 | -2 | -4 | +4 |
|--------------|----|----|----|----|
| SBCTs        | 0  | +1 | 0  | +1 |
| <i>IBCTs</i> | -5 | -2 | -5 | +6 |



| ABCTs | -1 | 0  | -2 | +3 |
|-------|----|----|----|----|
| SBCTs | 0  | +1 | -1 | +1 |
| IBCTs | -4 | -2 | -3 | +4 |



## Army End-Strength (Guard/Reserve)





## Marine Corps (Active)







| Infantry Bn.  | -8   | 0  | 0    | -10  |
|---------------|------|----|------|------|
| Artillery Bn. | -2   | 0  | -7   | -3   |
| Tank Bn.      | -1   | -1 | -1   | -2   |
| Amphibs.      | -6   | +3 | -4   | -7   |
| End-Strenath  | -44K | 0  | -21K | -41K |



| Infantry Bn.  | -6   | 0     | 0   | -4   |
|---------------|------|-------|-----|------|
| Artillery Bn. | -2   | +1    | -4  | -3   |
| Tank