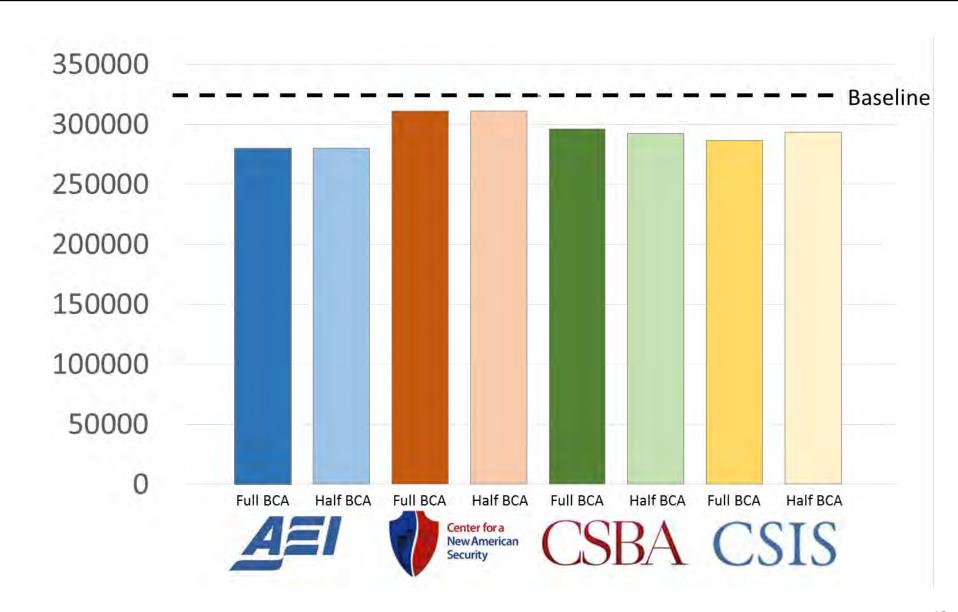

.      | -1   | -1 | -1   | -2   |
| Amphibs.      | -6   | +3 | -4   | -7   |
| End-Strenath  | -44K | 0  | -21K | -41K |



| Infantry Bn.  | -6   | 0     | 0   | -4   |
|---------------|------|-------|-----|------|
| Artillery Bn. | -2   | +1    | -4  | -3   |
| Tank Bn.      | 0    | -1    | -1  | -2   |
| Amphibs.      | -6   | +3    | -4  | 0    |
| End-Strength  | -32K | +0.5K | -7K | -38K |



#### **Naval Forces**







| CVNs | -4  | -2  | -2  | -3  |
|------|-----|-----|-----|-----|
| DDGs | -10 | -4  | -10 | -4  |
| SSNs | +1  | 0   | +3  | +10 |
| LCS  | +4  | (-4 | -14 | -18 |



| CVNs | -4  | -2  | -2  | -3  |
|------|-----|-----|-----|-----|
| DDGs | -10 | -4  | -10 | -4  |
| SSNs | +1  | 0   | +3  | +10 |
| LCS  | +4  | (-4 | -14 | -18 |



# Navy End-Strength (Active)





## Space / Cyber / Comms





## Space / Cyber / Comms









| Protected<br>SATCOM | +2 | 0   | +8  | +5  |
|---------------------|----|-----|-----|-----|
| Cyber<br>Defense    | OK | +1K | +1K | OK  |
| Cyber<br>Offense    | OK | +1K | +2K | +1K |



| Protected<br>SATCOM | +2 | +9  | +8  | +1   |
|---------------------|----|-----|-----|------|
| Cyber<br>Defense    | OK | +5K | +1K | OK   |
| Cyber<br>Offense    | ОК | +5K | +2K | +2K) |



#### **DoD Civilians**





## Service Support Contractors





## **Strategic Forces**







| B61 Life<br>Extension | Funded | Funded | Funded | Funded |
|-----------------------|--------|--------|--------|--------|
| F-35 Nuclear<br>Mods. | Funded | Funded | Funded | Funded |
| ICBM Wings            | -3     | -1     | 0      | -1     |
| O