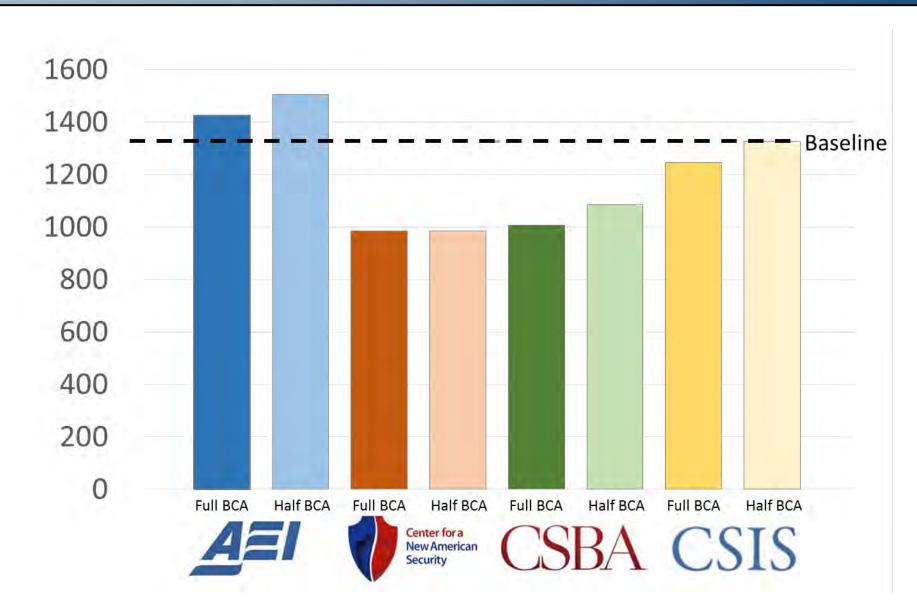

## **Army BCTs (Active)**

| ABCTs        | -4 | -2 | -1 | -4 |
|--------------|----|----|----|----|
| SBCTs        | -3 | 0  | -6 | -1 |
| <i>IBCTs</i> | -3 | -2 | -3 | -6 |

| ABCTs | -2 | -2 | 0  | -3 |
|-------|----|----|----|----|
| SBCTs | -2 | 0  | -5 | -1 |
| IBCTs | -2 | -2 | -3 | -3 |

# Army BCTs (Guard/Reserve)

| ABCTs        | -1 | -2 | -4 | +4 |
|--------------|----|----|----|----|
| SBCTs        | 0  | +1 | 0  | +1 |
| <i>IBCTs</i> | -5 | -2 | -5 | +6 |

| ABCTs | -1 | 0  | -2 | +3 |
|-------|----|----|----|----|
| SBCTs | 0  | +1 | -1 | +1 |
| IBCTs | -4 | -2 | -3 | +4 |