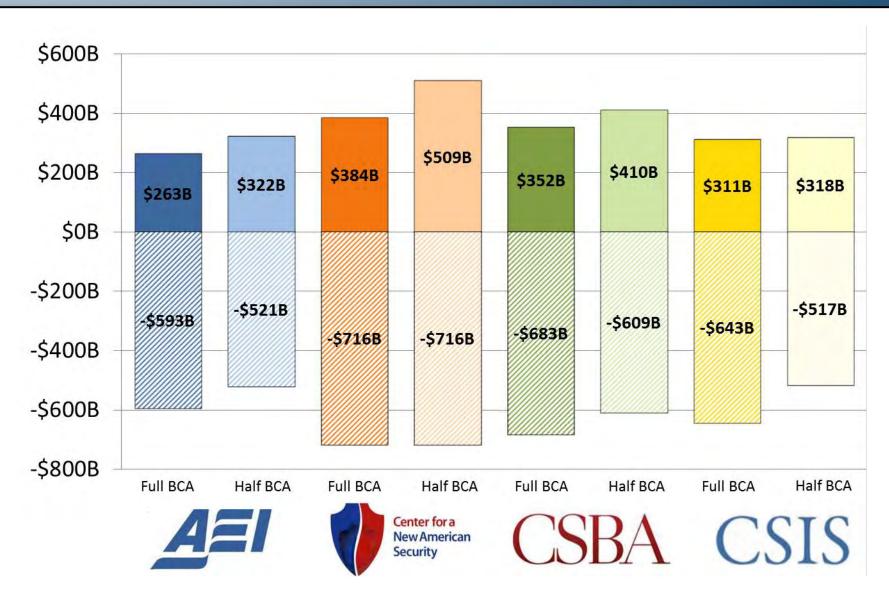

# Comparison of Teams' Choices



## Overview of Rebalancing





#### **Manned Combat Aircraft**







|   | Non-Stealthy Fighters | -1230        | -320         | -290         | -420         |
|---|-----------------------|--------------|--------------|--------------|--------------|
| l | Stealthy              | 1100         | 240          | 220          | 20           |
|   | Fighters              | +100         | (-340        | -320         | -80          |
| ı | Non-Stealthy          | /            |              |              | 70           |
| ı | Bombers               | -108         | 0            | U            | -78          |
|   | Stealthy              | Accel IDC D  | Accel IDC D  | Accel IDC D  | Dolov I DC D |
|   | Bombers               | Accel. LRS-B | Accel. LRS-B | Accel. LRS-B | Delay LRS-B  |



| Non-Stealthy<br>Fighters | -1130