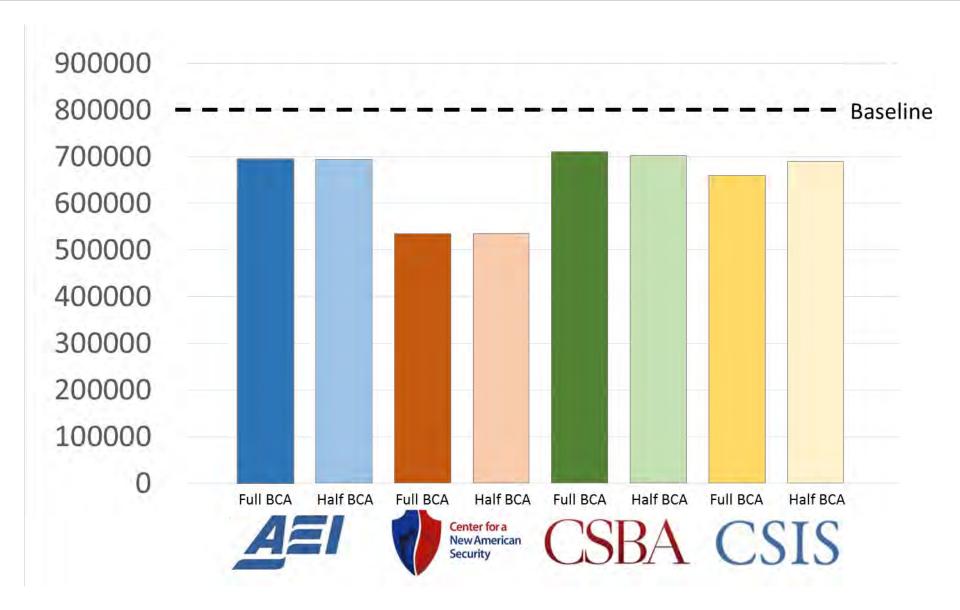

--|-----|-----|-----|
| DDGs | -10 | -4  | -10 | -4  |
| SSNs | +1  | 0   | +3  | +10 |
| LCS  | +4  | (-4 | -14 | -18 |



| CVNs | -4  | -2  | -2  | -3  |
|------|-----|-----|-----|-----|
| DDGs | -10 | -4  | -10 | -4  |
| SSNs | +1  | 0   | +3  | +10 |
| LCS  | +4  | (-4 | -14 | -18 |



# Navy End-Strength (Active)





## Space / Cyber / Comms





## Space / Cyber / Comms









| Protected<br>SATCOM | +2 | 0   | +8  | +5  |
|---------------------|----|-----|-----|-----|
| Cyber<br>Defense    | OK | +1K | +1K | OK  |
| Cyber<br>Offense    | OK | +1K | +2K | +1K |



| Protected<br>SATCOM | +2 | +9  | +8  | +1   |
|---------------------|----|-----|-----|------|
| Cyber<br>Defense    | OK | +5K | +1K | OK   |
| Cyber<br>Offense    | ОК | +5K | +2K | +2K) |



#### **DoD Civilians**





## Service Support Contractors





## **Strategic Forces**







| B61 Life<br>Extension | Funded | Funded | Funded | Funded |
|-----------------------|--------|--------|--------|--------|
| F-35 Nuclear<br>Mods. | Funded | Funded | Funded | Funded |
| ICBM Wings            | -3     | -1     | 0      | -1     |
| Ohio-Class<br>SSBNs   | 0      | 0      | 0      | -3     |



| B61 Life<br>Extension | Funded | Funded | Funded | Funded |
|-----------------------|--------|--------|--------|--------|
| F-35 Nuclear<br>Mods. | Funded | Funded | Funded | Funded |
| ICBM Wings            | -3     | -1     | 0      | -1     |
| Ohio-Class<br>SSBNs   | 0      | 0      | 0      | -3     |



## Missile Defense Funding





## Readiness Funding





## Other Areas of Agreement

- In both fiscal