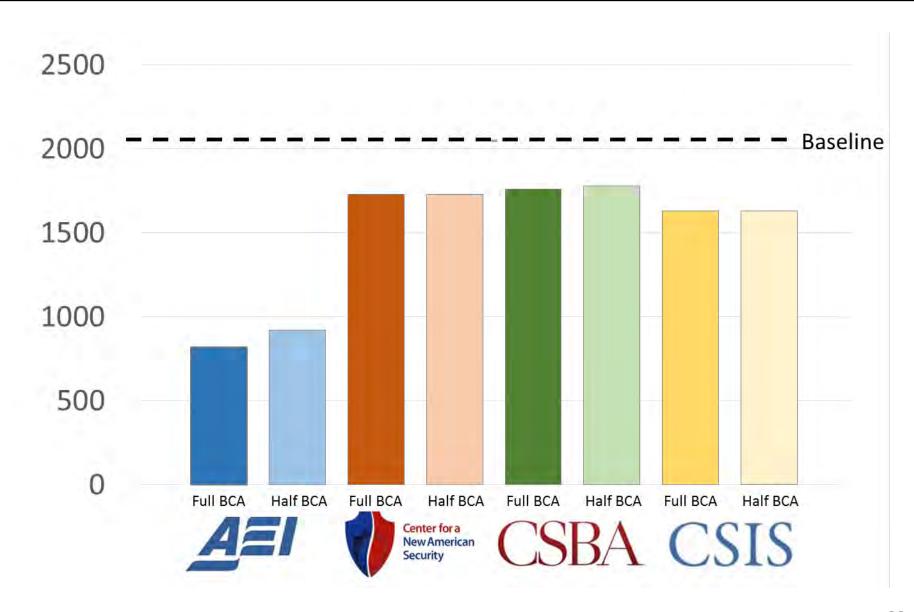

#### **Manned Combat Aircraft**

|   | Non-Stealthy Fighters | -1230        | -320         | -290         | -420         |
|---|-----------------------|--------------|--------------|--------------|--------------|
| l | Stealthy              | 1100         | 240          | 220          | 20           |
|   | Fighters              | +100         | (-340        | -320         | -80          |
| ı | Non-Stealthy          | /            |              |              | 70           |
| ı | Bombers               | -108         | 0            | U            | -78          |
|   | Stealthy              | Accel IDC D  | Accel IDC D  | Accel IDC D  | Dolov I DC D |
|   | Bombers               | Accel. LRS-B | Accel. LRS-B | Accel. LRS-B | Delay LRS-B  |

| Non-Stealthy<br>Fighters | -1130        | -320         | -270         | -420        |
|--------------------------|--------------|--------------|--------------|-------------|
| Stealthy                 | . 4.00       | 240          | 240          |             |
| Fighters                 | +180         | (-340        | -240         | 0           |
| Non-Stealthy             | 400          |              |              | 70          |
| Bombers                  | -108         | 0            | 0            | -78         |
| Stealthy                 | Accel. LRS-B | Accel. LRS-B | Accel. LRS-B | Delay LRS-B |
| Bombers                  | Accel. LK3-B | Accel. LK3-B | Accel. LK3-B | Delay LK3-B |