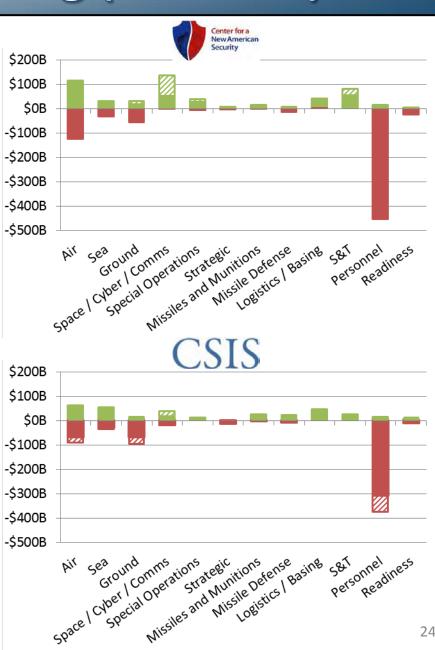

0      | 0      | 0      | -3     |



| B61 Life<br>Extension | Funded | Funded | Funded | Funded |
|-----------------------|--------|--------|--------|--------|
| F-35 Nuclear<br>Mods. | Funded | Funded | Funded | Funded |
| ICBM Wings            | -3     | -1     | 0      | -1     |
| Ohio-Class<br>SSBNs   | 0      | 0      | 0      | -3     |



## Missile Defense Funding





## Readiness Funding





## Other Areas of Agreement

- In both fiscal scenarios, all teams...
  - Retired all active component A-10s
  - Retired U-2s and restored Global Hawk Block 30
  - Cancelled remainder of JTRS AMF program
  - Retired F/A-18C/Ds
  - Delayed Ground Combat Vehicle
  - Funded a "Clean Kill" BRAC



## Service Budgets







QQA



## Rebalancing (Full BCA)





## Rebalancing (Half BCA)







24



#### **Unmanned Aircraft**









| Non-Stealthy<br>UAVs | -222 | +59  | +68  | +188 |
|----------------------|------|------|------|------|
| Stealthy<br>UAVs     | 0    | +120 | +180 | 0    |



| Non-Stealthy<br>UAVs | -221 | +59  | +68  | +188 |
|----------------------|------|------|------|------|
| Stealthy<br>UAVs     | 0    | +120 | +180 | 0    |



# Non-Stealthy Fighters





## **Stealthy Fighters**





# Non-Stealthy Bombers





# Marine Corps (Reserve)







| Infantry Bn.  | -2  | 0    | -9   | 0   |
|---------------|-----|------|------|-----|
| Artillery Bn. | -1  | 0    | -3   | 0   |
| Tank Bn.      | -1  | 0    | -1   | -1  |
| End-Strength  | -6K | -13K | -30K | -8K |



| Infantry Bn.  | -2  | 0    | -9   | 0   |
|---------------|-----|------|------|-----|
|