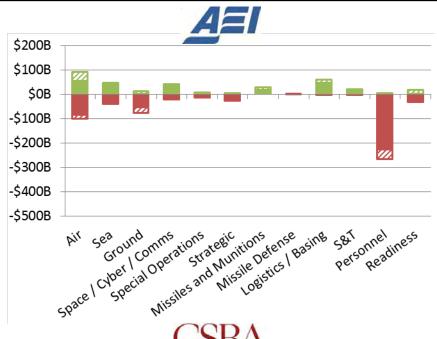

| 0      | 0      | 0      | -3     |



| B61 Life<br>Extension | Funded | Funded | Funded | Funded |
|-----------------------|--------|--------|--------|--------|
| F-35 Nuclear<br>Mods. | Funded | Funded | Funded | Funded |
| ICBM Wings            | -3     | -1     | 0      | -1     |
| Ohio-Class<br>SSBNs   | 0      | 0      | 0      | -3     |



## Missile Defense Funding





## Readiness Funding





## Other Areas of Agreement

- In both fiscal scenarios, all teams...
  - Retired all active component A-10s
  - Retired U-2s and restored Global Hawk Block 30
  - Cancelled remainder of JTRS AMF program
  - Retired F/A-18C/Ds
  - Delayed Ground Combat Vehicle
  - Funded a "Clean Kill" BRAC



## Service Budgets







QQA



## Rebalancing (Full BCA)





## Rebalancing (Half BCA)







24



#### **Unmanned Aircraft**









| Non-Stealthy<br>UAVs | -222 | +59  | +68  | +188 |
|----------------------|------|------|------|------|
| Stealthy<br>UAVs     | 0    | +120 | +180 | 0    |



| Non-Stealthy<br>UAVs | -221 | +59  | +68  | +188 |
|----------------------|------|------|------|------|
| Stealthy<br>UAVs     | 0    | +120 | +180 | 0    |



# Non-Stealthy Fighters





## **Stealthy Fighters**





# Non-Stealthy Bombers





# Marine Corps (Reserve)







| Infantry Bn.  | -2  | 0    | -9   | 0   |
|---------------|-----|------|------|-----|
| Artillery Bn. | -1  | 0    | -3   | 0   |
| Tank Bn.      | -1  | 0    | -1   | -1  |
| End-Strength  | -6K | -13K | -30K | -8K |



| Infantry Bn.  | -2  | 0    | -9   | 0   |
|---------------|-----|------|------|-----