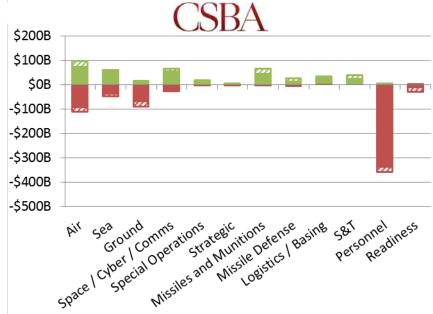

| 0      | 0      | 0      | -3     |



| B61 Life<br>Extension | Funded | Funded | Funded | Funded |
|-----------------------|--------|--------|--------|--------|
| F-35 Nuclear<br>Mods. | Funded | Funded | Funded | Funded |
| ICBM Wings            | -3     | -1     | 0      | -1     |
| Ohio-Class<br>SSBNs   | 0      | 0      | 0      | -3     |



## Missile Defense Funding





## Readiness Funding





## Other Areas of Agreement

- In both fiscal scenarios, all teams...
  - Retired all active component A-10s
  - Retired U-2s and restored Global Hawk Block 30
  - Cancelled remainder of JTRS AMF program
  - Retired F/A-18C/Ds
  - Delayed Ground Combat Vehicle
  - Funded a "Clean Kill" BRAC



## Service Budgets







QQA



## Rebalancing (Full BCA)





## Rebalancing (Half BCA)







24



#### **Unmanned Aircraft**









| Non-Stealthy<br>UAVs | -222 | +59  | +68  | +188 |
|----------------------|------|------|------|------|
| Stealthy<br>UAVs     | 0    | +120 | +180 | 0    |



| Non-Stealthy<br>UAVs | -221 | +59  | +68  | +188 |
|----------------------|------|------|------|------|
| Stealthy<br>UAVs     | 0    | +120 | +180 | 0    |



# Non-Stealthy Fighters





## **Stealthy Fighters**





# Non-Stealthy Bombers





# Marine Corps (Reserve)







| Infantry Bn.  | -2  | 0    | -9   | 0   |
|---------------|-----|------|------|-----|
| Artillery Bn. | -1  | 0    | -3   | 0   |
| Tank Bn.      | -1  | 0    | -1   | -1  |
| End-Strength  | -6K | -13K | -30K | -8K |



| Infantry Bn.  | -2  | 0    | -9   | 0   |
|---------------|-----|------|------|-----|