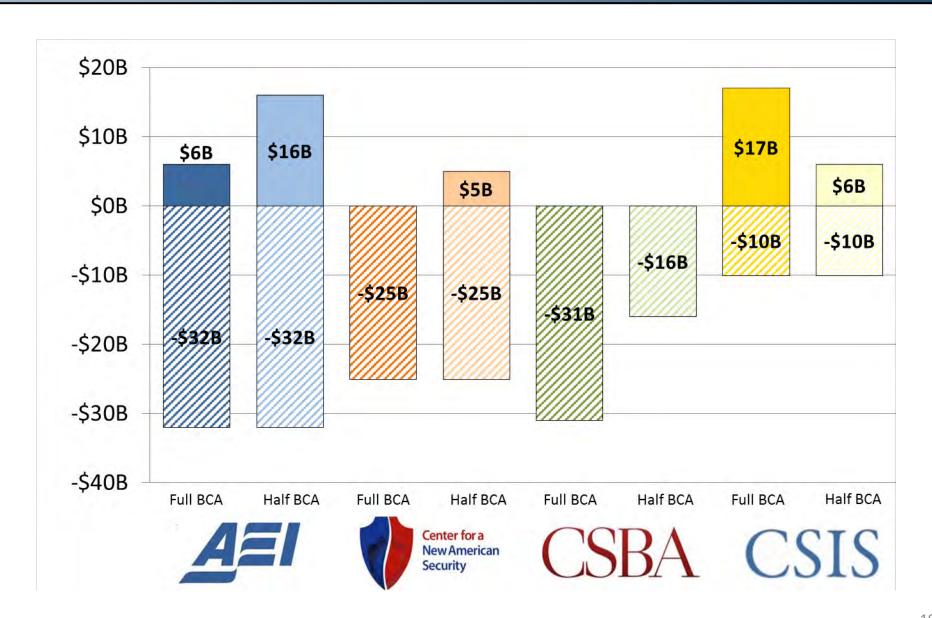

| +5K | +2K | +2K) |



#### **DoD Civilians**





## Service Support Contractors





## **Strategic Forces**







| B61 Life<br>Extension | Funded | Funded | Funded | Funded |
|-----------------------|--------|--------|--------|--------|
| F-35 Nuclear<br>Mods. | Funded | Funded | Funded | Funded |
| ICBM Wings            | -3     | -1     | 0      | -1     |
| Ohio-Class<br>SSBNs   | 0      | 0      | 0      | -3     |



| B61 Life<br>Extension | Funded | Funded | Funded | Funded |
|-----------------------|--------|--------|--------|--------|
| F-35 Nuclear<br>Mods. | Funded | Funded | Funded | Funded |
| ICBM Wings            | -3     | -1     | 0      | -1     |
| Ohio-Class<br>SSBNs   | 0      | 0      | 0      | -3     |



## Missile Defense Funding





## Readiness Funding





## Other Areas of Agreement

- In both fiscal scenarios, all teams...
  - Retired all active component A-10s
  - Retired U-2s and restored Global Hawk Block 30
  - Cancelled remainder of JTRS AMF program
  - Retired F/A-18C/Ds
  - Delayed Ground Combat Vehicle
  - Funded a "Clean Kill" BRAC



## Service Budgets







QQA



## Rebalancing (Full BCA)





## Rebalancing (Half BCA)







24



#### **Unmanned Aircraft**









| Non-Stealthy<br>UAVs | -222 | +59  | +68  | +188 |
|----------------------|------|------|------|------|
| Stealthy<br>UAVs     | 0    | +120 | +180 | 0    |



| Non-Stealthy<br>UAVs | -221 | +59  | +68  | +188 |
|----------------------|------|------|------|------|
| Stealthy<br>UAVs     | 0    | +120 | +180 | 0    |



# Non-Stealthy Fighters





## **Stea