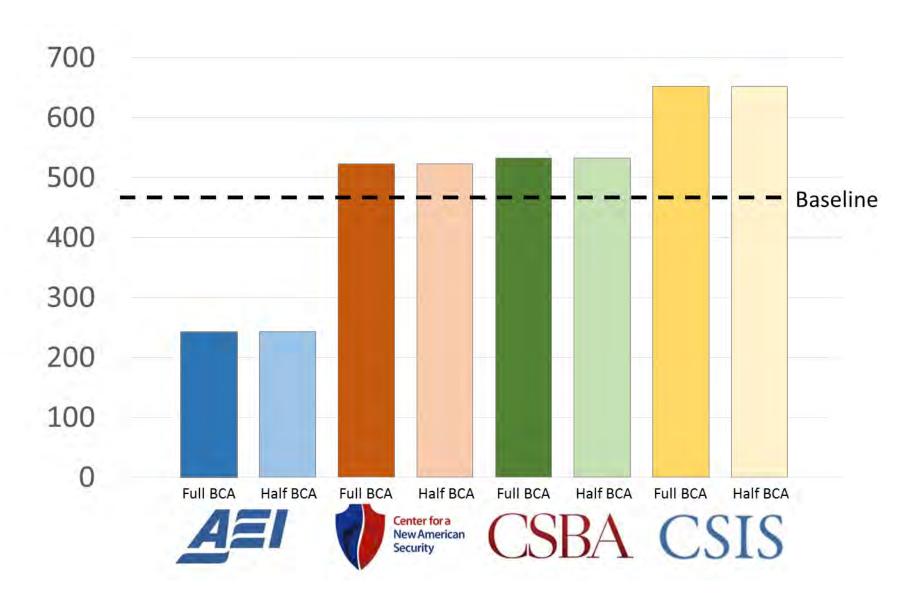

| Accel. LRS-B | Accel. LRS-B | Accel. LRS-B | Delay LRS-B  |



| Non-Stealthy<br>Fighters | -1130        | -320         | -270         | -420        |
|--------------------------|--------------|--------------|--------------|-------------|
| Stealthy                 | . 4.00       | 240          | 240          |             |
| Fighters                 | +180         | (-340        | -240         | 0           |
| Non-Stealthy             | 400          |              |              | 70          |
| Bombers                  | -108         | 0            | 0            | -78         |
| Stealthy                 | Accel. LRS-B | Accel. LRS-B | Accel. LRS-B | Delay LRS-B |
| Bombers                  | Accel. LK3-B | Accel. LK3-B | Accel. LK3-B | Delay LK3-B |



# Non-Stealthy UAVs





# Stealthy UAVs





## **Army BCTs (Active)**







| ABCTs        | -4 | -2 | -1 | -4 |
|--------------|----|----|----|----|
| SBCTs        | -3 | 0  | -6 | -1 |
| <i>IBCTs</i> | -3 | -2 | -3 | -6 |



| ABCTs | -2 | -2 | 0  | -3 |
|-------|----|----|----|----|
| SBCTs | -2 | 0  | -5 | -1 |
| IBCTs | -2 | -2 | -3 | -3 |



# **Army End-Strength (Active)**





# Army BCTs (Guard/Reserve)









| ABCTs        | -1 | -2 | -4 | +4 |
|--------------|----|----|----|----|
| SBCTs        | 0  | +1 | 0  | +1 |
| <i>IBCTs</i> | -5 | -2 | -5 | +6 |



| ABCTs | -1 | 0  | -2 | +3 |
|-------|----|----|----|----|
| SBCTs | 0  | +1 | -1 | +1 |
| IBCTs | -4 | -2 | -3 | +4 |



## Army End-Strength (Guard/Reserve)





## Marine Corps (Active)







| Infantry Bn.  | -8   | 0  | 0    | -10  |
|