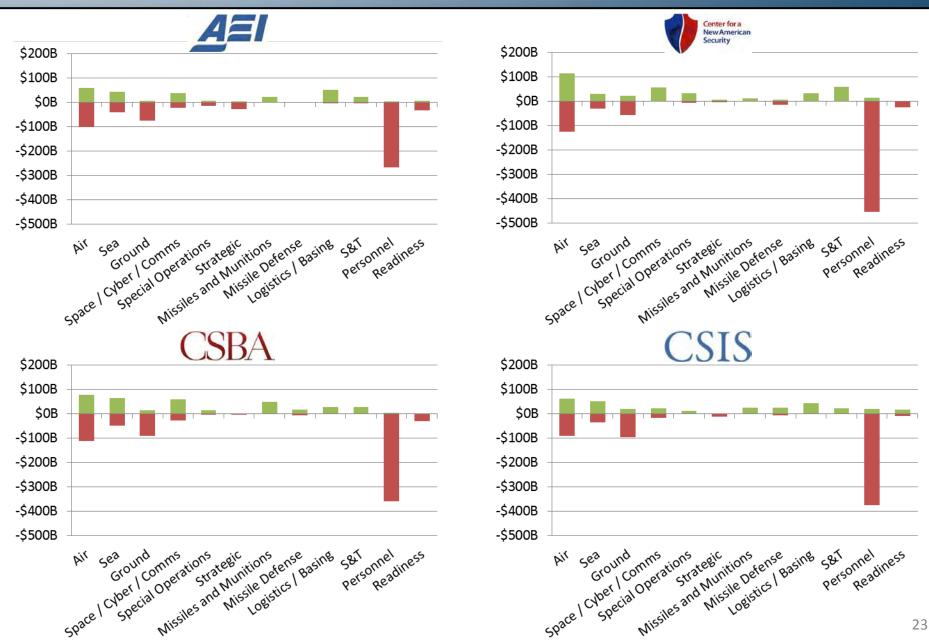

-1     |
| Ohio-Class<br>SSBNs   | 0      | 0      | 0      | -3     |



| B61 Life<br>Extension | Funded | Funded | Funded | Funded |
|-----------------------|--------|--------|--------|--------|
| F-35 Nuclear<br>Mods. | Funded | Funded | Funded | Funded |
| ICBM Wings            | -3     | -1     | 0      | -1     |
| Ohio-Class<br>SSBNs   | 0      | 0      | 0      | -3     |



## Missile Defense Funding





## Readiness Funding





## Other Areas of Agreement

- In both fiscal scenarios, all teams...
  - Retired all active component A-10s
  - Retired U-2s and restored Global Hawk Block 30
  - Cancelled remainder of JTRS AMF program
  - Retired F/A-18C/Ds
  - Delayed Ground Combat Vehicle
  - Funded a "Clean Kill" BRAC



## Service Budgets







QQA



## Rebalancing (Full BCA)





## Rebalancing (Half BCA)







24



#### **Unmanned Aircraft**









| Non-Stealthy<br>UAVs | -222 | +59  | +68  | +188 |
|----------------------|------|------|------|------|
| Stealthy<br>UAVs     | 0    | +120 | +180 | 0    |



| Non-Stealthy<br>UAVs | -221 | +59  | +68  | +188 |
|----------------------|------|------|------|------|
| Stealthy<br>UAVs     | 0    | +120 | +180 | 0    |



# Non-Stealthy Fighters





## **Stealthy Fighters**





# Non-Stealthy Bombers





# Marine Corps (Reserve)







| Infantry Bn.  | -2  | 0    | -9   | 0   |
|---------------|-----|------|------|-----|
| Artillery Bn. | -1  | 0    | -3   | 0   |
| Tank Bn.      | -1  | 0    | -1   | -1  |
| End-Strength  | -6K | -13K | -30K | -8K |



| Infantry Bn.  | -2  | 0    | -9   | 0   |
|----------