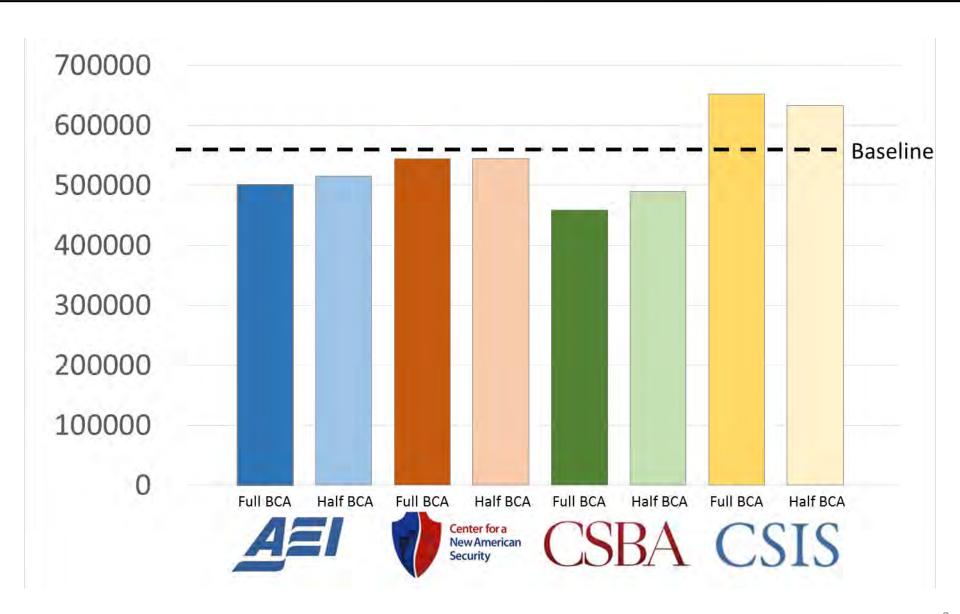

cel. LK3-B | Accel. LK3-B | Accel. LK3-B | Delay LK3-B |



# Non-Stealthy UAVs





# Stealthy UAVs





## **Army BCTs (Active)**







| ABCTs        | -4 | -2 | -1 | -4 |
|--------------|----|----|----|----|
| SBCTs        | -3 | 0  | -6 | -1 |
| <i>IBCTs</i> | -3 | -2 | -3 | -6 |



| ABCTs | -2 | -2 | 0  | -3 |
|-------|----|----|----|----|
| SBCTs | -2 | 0  | -5 | -1 |
| IBCTs | -2 | -2 | -3 | -3 |



# **Army End-Strength (Active)**





# Army BCTs (Guard/Reserve)









| ABCTs        | -1 | -2 | -4 | +4 |
|--------------|----|----|----|----|
| SBCTs        | 0  | +1 | 0  | +1 |
| <i>IBCTs</i> | -5 | -2 | -5 | +6 |



| ABCTs | -1 | 0  | -2 | +3 |
|-------|----|----|----|----|
| SBCTs | 0  | +1 | -1 | +1 |
| IBCTs | -4 | -2 | -3 | +4 |



## Army End-Strength (Guard/Reserve)





## Marine Corps (Active)







| Infantry Bn.  | -8   | 0  | 0    | -10  |
|---------------|------|----|------|------|
| Artillery Bn. | -2   | 0  | -7   | -3   |
| Tank Bn.      | -1   | -1 | -1   | -2   |
| Amphibs.      | -6   | +3 | -4   | -7   |
| End-Strenath  | -44K | 0  | -21K | -41K |



| Infantry Bn.  | -6   | 0     | 0   | -4   |
|---------------|------|-------|-----|------|
| Artillery Bn. | -2   | +1    | -4  | -3   |
| Tank Bn.      | 0    | -1    | -1  | -2   |
| Amphibs.      | -6   | +3    | -4  | 0    |
| End-Strength  | -32K | +0.5K | -7K | -38K |



#### **Naval Forces**







| CVNs | -4  | -2  | -2  | -3  |
|------|-----|-----|-----|-----|
| DDGs | -10 | -4  | -10 | -4  |
| SSNs | +1  | 0   | +3  | +10 |
| LCS  | +4  | (-4 | -14 | -18 |



| CVNs | -4  | -2  |