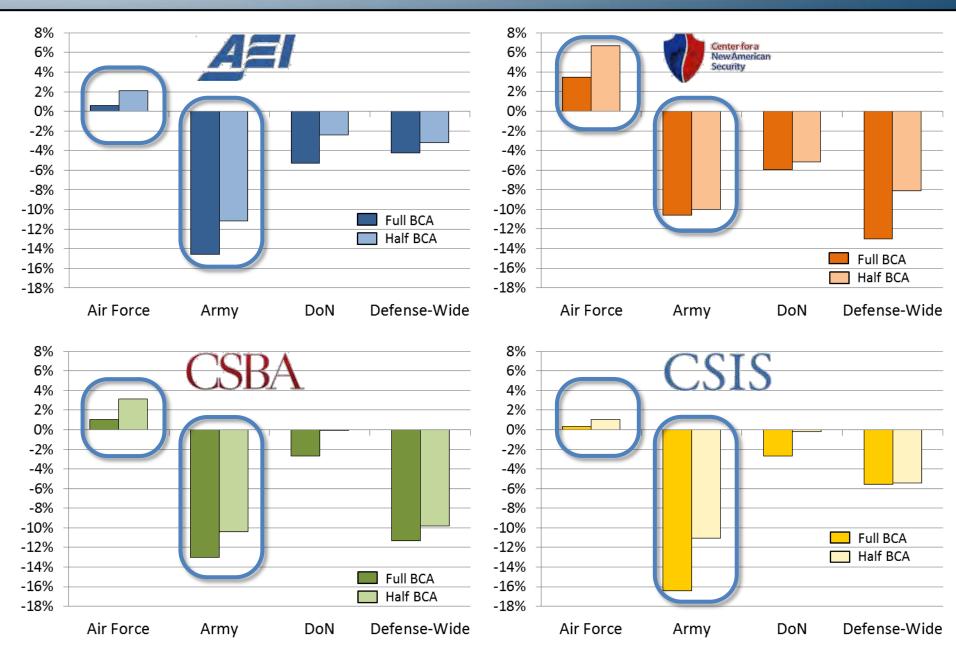

| -3     | -1     | 0      | -1     |
| Ohio-Class<br>SSBNs   | 0      | 0      | 0      | -3     |



| B61 Life<br>Extension | Funded | Funded | Funded | Funded |
|-----------------------|--------|--------|--------|--------|
| F-35 Nuclear<br>Mods. | Funded | Funded | Funded | Funded |
| ICBM Wings            | -3     | -1     | 0      | -1     |
| Ohio-Class<br>SSBNs   | 0      | 0      | 0      | -3     |



## Missile Defense Funding





## Readiness Funding





## Other Areas of Agreement

- In both fiscal scenarios, all teams...
  - Retired all active component A-10s
  - Retired U-2s and restored Global Hawk Block 30
  - Cancelled remainder of JTRS AMF program
  - Retired F/A-18C/Ds
  - Delayed Ground Combat Vehicle
  - Funded a "Clean Kill" BRAC



## Service Budgets







QQA



## Rebalancing (Full BCA)





## Rebalancing (Half BCA)







24



#### **Unmanned Aircraft**









| Non-Stealthy<br>UAVs | -222 | +59  | +68  | +188 |
|----------------------|------|------|------|------|
| Stealthy<br>UAVs     | 0    | +120 | +180 | 0    |



| Non-Stealthy<br>UAVs | -221 | +59  | +68  | +188 |
|----------------------|------|------|------|------|
| Stealthy<br>UAVs     | 0    | +120 | +180 | 0    |



# Non-Stealthy Fighters





## **Stealthy Fighters**





# Non-Stealthy Bombers





# Marine Corps (Reserve)







| Infantry Bn.  | -2  | 0    | -9   | 0   |
|---------------|-----|------|------|-----|
| Artillery Bn. | -1  | 0    | -3   | 0   |
| Tank Bn.      | -1  | 0    | -1   | -1  |
| End-Strength  | -6K | -13K | -30K | -8K |



| Infantry Bn.