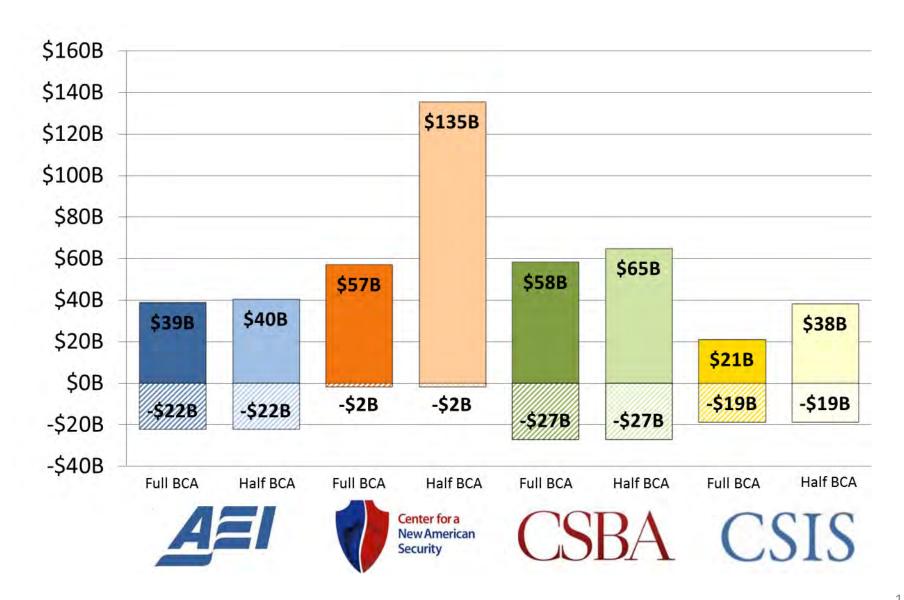

|
| Amphibs.      | -6   | +3 | -4   | -7   |
| End-Strenath  | -44K | 0  | -21K | -41K |



| Infantry Bn.  | -6   | 0     | 0   | -4   |
|---------------|------|-------|-----|------|
| Artillery Bn. | -2   | +1    | -4  | -3   |
| Tank Bn.      | 0    | -1    | -1  | -2   |
| Amphibs.      | -6   | +3    | -4  | 0    |
| End-Strength  | -32K | +0.5K | -7K | -38K |



#### **Naval Forces**







| CVNs | -4  | -2  | -2  | -3  |
|------|-----|-----|-----|-----|
| DDGs | -10 | -4  | -10 | -4  |
| SSNs | +1  | 0   | +3  | +10 |
| LCS  | +4  | (-4 | -14 | -18 |



| CVNs | -4  | -2  | -2  | -3  |
|------|-----|-----|-----|-----|
| DDGs | -10 | -4  | -10 | -4  |
| SSNs | +1  | 0   | +3  | +10 |
| LCS  | +4  | (-4 | -14 | -18 |



# Navy End-Strength (Active)





## Space / Cyber / Comms





## Space / Cyber / Comms









| Protected<br>SATCOM | +2 | 0   | +8  | +5  |
|---------------------|----|-----|-----|-----|
| Cyber<br>Defense    | OK | +1K | +1K | OK  |
| Cyber<br>Offense    | OK | +1K | +2K | +1K |



| Protected<br>SATCOM | +2 | +9  | +8  | +1   |
|---------------------|----|-----|-----|------|
| Cyber<br>Defense    | OK | +5K | +1K | OK   |
| Cyber<br>Offense    | ОК | +5K | +2K | +2K) |



#### **DoD Civilians**





## Service Support Contractors





## **Strategic Forces**







| B61 Life<br>Extension | Funded | Funded | Funded | Funded |
|-----------------------|--------|--------|--------|--------|
| F-35 Nuclear<br>Mods. | Funded | Funded | Funded | Funded |
| ICBM Wings            | -3     | -1     | 0      | -1     |
| Ohio-Class<br>SSBNs   | 0