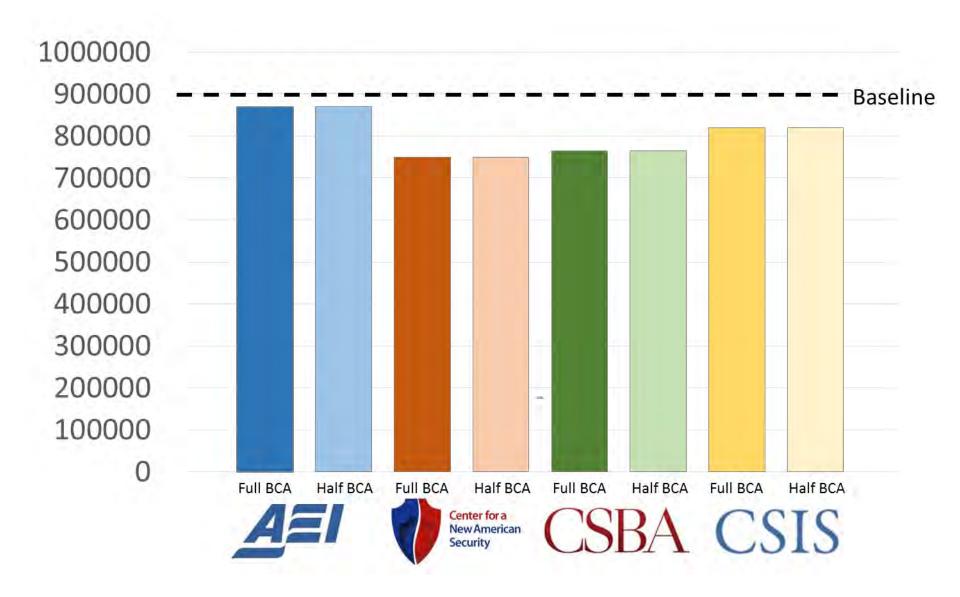

-4  | -10 | -4  |
| SSNs | +1  | 0   | +3  | +10 |
| LCS  | +4  | (-4 | -14 | -18 |



| CVNs | -4  | -2  | -2  | -3  |
|------|-----|-----|-----|-----|
| DDGs | -10 | -4  | -10 | -4  |
| SSNs | +1  | 0   | +3  | +10 |
| LCS  | +4  | (-4 | -14 | -18 |



# Navy End-Strength (Active)





## Space / Cyber / Comms





## Space / Cyber / Comms









| Protected<br>SATCOM | +2 | 0   | +8  | +5  |
|---------------------|----|-----|-----|-----|
| Cyber<br>Defense    | OK | +1K | +1K | OK  |
| Cyber<br>Offense    | OK | +1K | +2K | +1K |



| Protected<br>SATCOM | +2 | +9  | +8  | +1   |
|---------------------|----|-----|-----|------|
| Cyber<br>Defense    | OK | +5K | +1K | OK   |
| Cyber<br>Offense    | ОК | +5K | +2K | +2K) |



#### **DoD Civilians**





## Service Support Contractors





## **Strategic Forces**







| B61 Life<br>Extension | Funded | Funded | Funded | Funded |
|-----------------------|--------|--------|--------|--------|
| F-35 Nuclear<br>Mods. | Funded | Funded | Funded | Funded |
| ICBM Wings            | -3     | -1     | 0      | -1     |
| Ohio-Class<br>SSBNs   | 0      | 0      | 0      | -3     |



| B61 Life<br>Extension | Funded | Funded | Funded | Funded |
|-----------------------|--------|--------|--------|--------|
| F-35 Nuclear<br>Mods. | Funded | Funded | Funded | Funded |
| ICBM Wings            | -3     | -1     | 0      | -1     |
| Ohio-Class<br>SSBNs   | 0      | 0      | 0      | -3     |



## Missile Defense Funding





## Readiness Funding





## Other Areas of Agreement

- In both fiscal scenarios, all teams...
  - Retired