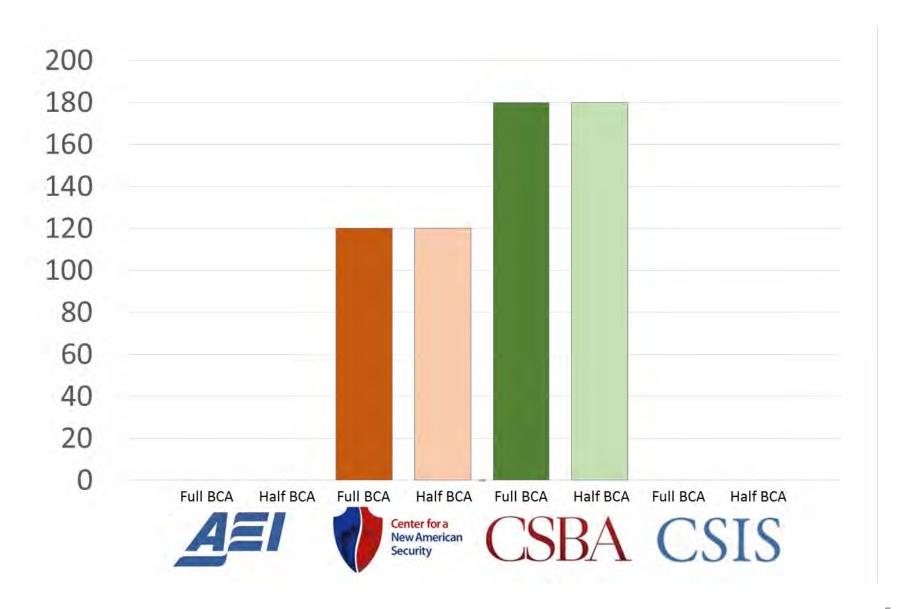

| Accel. LRS-B | Accel. LRS-B | Delay LRS-B  |



| Non-Stealthy<br>Fighters | -1130        | -320         | -270         | -420        |
|--------------------------|--------------|--------------|--------------|-------------|
| Stealthy                 | . 4.00       | 240          | 240          |             |
| Fighters                 | +180         | (-340        | -240         | 0           |
| Non-Stealthy             | 400          |              |              | 70          |
| Bombers                  | -108         | 0            | 0            | -78         |
| Stealthy                 | Accel. LRS-B | Accel. LRS-B | Accel. LRS-B | Delay LRS-B |
| Bombers                  | Accel. LK3-B | Accel. LK3-B | Accel. LK3-B | Delay LK3-B |



# Non-Stealthy UAVs





# Stealthy UAVs





## **Army BCTs (Active)**







| ABCTs        | -4 | -2 | -1 | -4 |
|--------------|----|----|----|----|
| SBCTs        | -3 | 0  | -6 | -1 |
| <i>IBCTs</i> | -3 | -2 | -3 | -6 |



| ABCTs | -2 | -2 | 0  | -3 |
|-------|----|----|----|----|
| SBCTs | -2 | 0  | -5 | -1 |
| IBCTs | -2 | -2 | -3 | -3 |



# **Army End-Strength (Active)**





# Army BCTs (Guard/Reserve)









| ABCTs        | -1 | -2 | -4 | +4 |
|--------------|----|----|----|----|
| SBCTs        | 0  | +1 | 0  | +1 |
| <i>IBCTs</i> | -5 | -2 | -5 | +6 |



| ABCTs | -1 | 0  | -2 | +3 |
|-------|----|----|----|----|
| SBCTs | 0  | +1 | -1 | +1 |
| IBCTs | -4 | -2 | -3 | +4 |



## Army End-Strength (Guard/Reserve)





## Marine Corps (Active)







| Infantry Bn.  | -8   | 0  | 0    | -10  |
|---------------|-----