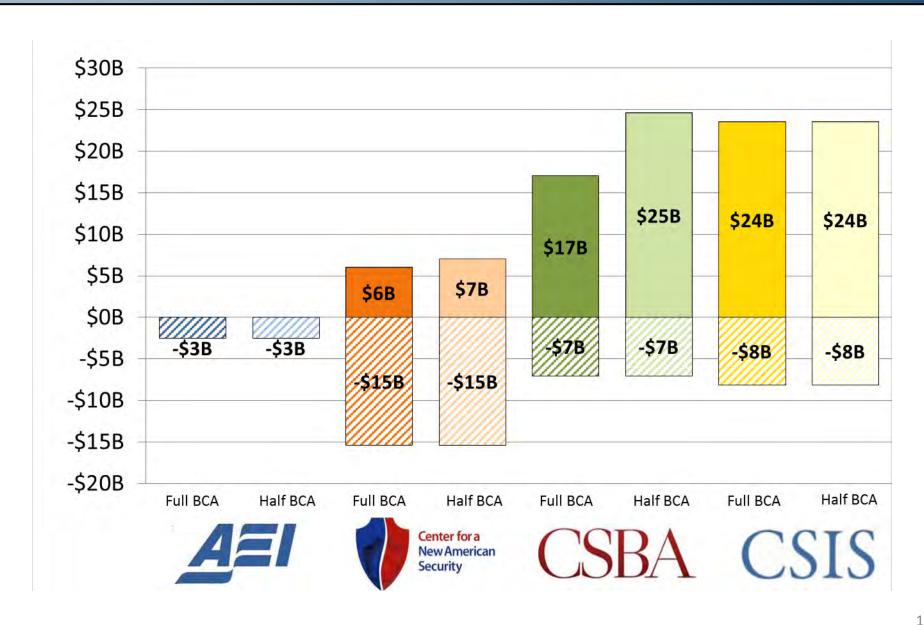

| Cyber<br>Offense    | ОК | +5K | +2K | +2K) |



#### **DoD Civilians**





## Service Support Contractors





## **Strategic Forces**







| B61 Life<br>Extension | Funded | Funded | Funded | Funded |
|-----------------------|--------|--------|--------|--------|
| F-35 Nuclear<br>Mods. | Funded | Funded | Funded | Funded |
| ICBM Wings            | -3     | -1     | 0      | -1     |
| Ohio-Class<br>SSBNs   | 0      | 0      | 0      | -3     |



| B61 Life<br>Extension | Funded | Funded | Funded | Funded |
|-----------------------|--------|--------|--------|--------|
| F-35 Nuclear<br>Mods. | Funded | Funded | Funded | Funded |
| ICBM Wings            | -3     | -1     | 0      | -1     |
| Ohio-Class<br>SSBNs   | 0      | 0      | 0      | -3     |



## Missile Defense Funding





## Readiness Funding





## Other Areas of Agreement

- In both fiscal scenarios, all teams...
  - Retired all active component A-10s
  - Retired U-2s and restored Global Hawk Block 30
  - Cancelled remainder of JTRS AMF program
  - Retired F/A-18C/Ds
  - Delayed Ground Combat Vehicle
  - Funded a "Clean Kill" BRAC



## Service Budgets







QQA



## Rebalancing (Full BCA)





## Rebalancing (Half BCA)







24



#### **Unmanned Aircraft**









| Non-Stealthy<br>UAVs | -222 | +59  | +68  | +188 |
|----------------------|------|------|------|------|
| Stealthy<br>UAVs     | 0    | +120 | +180 | 0    |



| Non-Stealthy<br>UAVs | -221 | +59  | +68  | +188 |
|----------------------|------|------|------|------|
| Stealthy<br>UAVs     | 0    | +120 | +180 | 0    |



# Non-Stealt