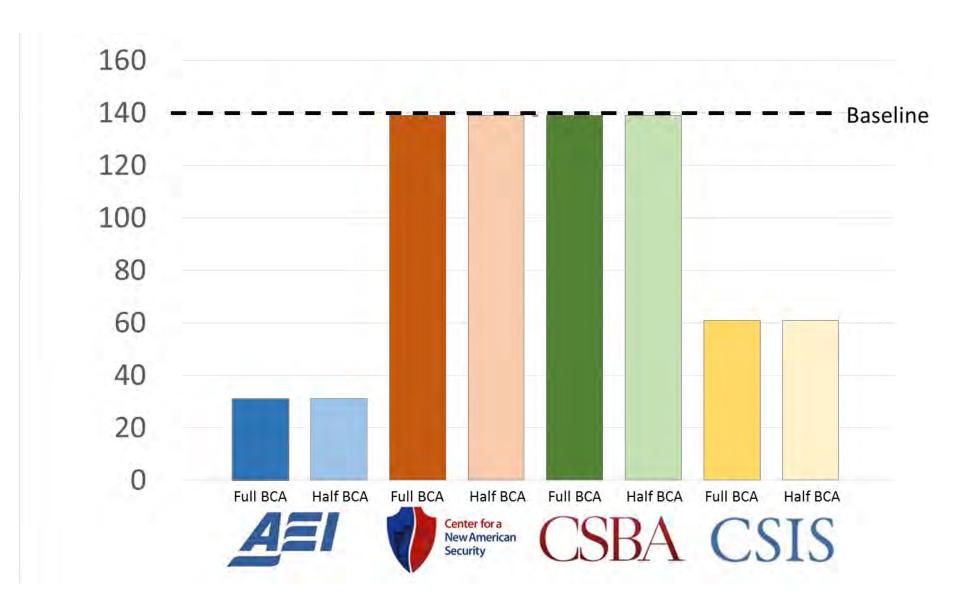

#### **Naval Forces**

| CVNs | -4  | -2  | -2  | -3  |
|------|-----|-----|-----|-----|
| DDGs | -10 | -4  | -10 | -4  |
| SSNs | +1  | 0   | +3  | +10 |
| LCS  | +4  | (-4 | -14 | -18 |

| CVNs | -4  | -2  | -2  | -3  |
|------|-----|-----|-----|-----|
| DDGs | -10 | -4  | -10 | -4  |
| SSNs | +1  | 0   | +3  | +10 |
| LCS  | +4  | (-4 | -14 | -18 |